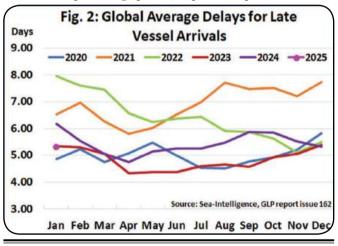

### Global schedule reliability trend of 2024 continuing in 2025

Exim News Service

COPENHAGEN, Mar. 2 SEA-INTELLIGENCE has published issue 162 of the *Global Liner Performance (GLP) report*, with schedule reliability figures up to and including January 2025. As the report itself is quite comprehensive and covers schedule reliability across 34 different trade lanes and 60+ carriers, this press release will only cover the global highlights from the full report.

Throughout 2024, schedule reliability stayed largely within 50-55%. The new year has started in a similar manner, with schedule reliability continuing to remain within that range. Incidentally, the January 2025 score of 51.5% is the same as in January 2024. On an M/M level though, schedule reliability dropped by -2.1 percentage points. The average delay for LATE vessel arrivals decreased by -0.01 days M/M to 5.32 days, which is the lowest that the delay figure has been since July 2024, and is lower than across all pandemic impacted years. On a Y/Y level, the January 2025 figure was -0.85 days lower.