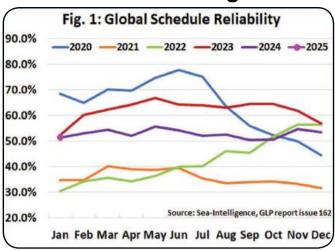

### Global schedule reliability trend of 2024 continuing in 2025

Exim News Service

COPENHAGEN, Mar. 2 SEA-INTELLIGENCE has published issue 162 of the *Global Liner Performance (GLP) report*, with schedule reliability figures up to and including January 2025. As the report itself is quite comprehensive and covers schedule reliability across 34 different trade lanes and 60+ carriers, this press release will only cover the global highlights from the full report.

Throughout 2024, schedule reliability stayed largely within 50-55%. The new year has started in a similar manner, with schedule reliability continuing to remain within that range. Incidentally, the January 2025 score of 51.5% is the same as in January 2024. On an M/M level though, schedule reliability dropped by -2.1 percentage points. The average delay for LATE vessel arrivals decreased by -0.01 days M/M to 5.32 days, which is the lowest that the delay figure has been since July 2024, and is lower than across all pandemic impacted years. On a Y/Y level, the January 2025 figure was -0.85 days lower.

Maersk was the most reliable top-13 carrier in January 2025 with schedule reliability of 55.0%, followed by another 6 carriers with schedule reliability over 50%. The remaining 6 top-13 carriers were within 46-50%... In January 2025, the difference between the most and least reliable carrier dropped to under 8.5 percentage points – the smallest difference since March 2017. Only 4 of the top-13 carriers recorded a M/M improvement, with Wan Hai recording the largest increase of 3.7 percentage points. On a Y/Y level, 7 carriers recorded an improvement, with Maersk recording the largest improvement of 10.9 percentage points, as per the report.