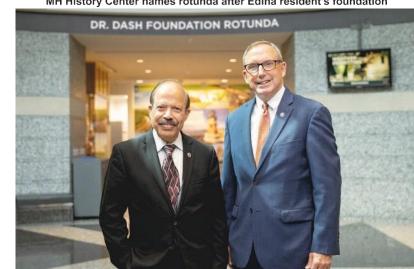

Sita Kantha Dash and Kent Whitworth, director and CEO of the Minnesota Historical Society, pose for a picture in the new Dr. Dash Foundation Rotunda in the Minnesota History Center.

Edina resident Dr. Sita Kantha Dash has always prioritized helping people in his work as an entrepreneurs scientist and philanthropist. "This is the best way to make history," Dash said, "Get people involved and together

For the past two decades. Dash has donated funds to the Minnesota Historical Society to preserve Indian and Indian American history through his charity organization the Dr. Dash Foundation. Most recently, the foundation donated \$1 million to the Minnesota Historical Society in honor of Dash's generosity, the rotunda inside the Minesota History Center in St. Paul was named. The Dr. Dash Foundation Rotanda.

This is the first space the Minnesota History Center has ever dedicated to a person of color Dash said that while the rotunda features his name, it is not only a win for him.

"They will not glorify me, they will glorify the community," Dash said, "I am for the community by the community, of the community.' The announcement was made at the Minnesota Historical Society's annual meeting in November. Dash was also